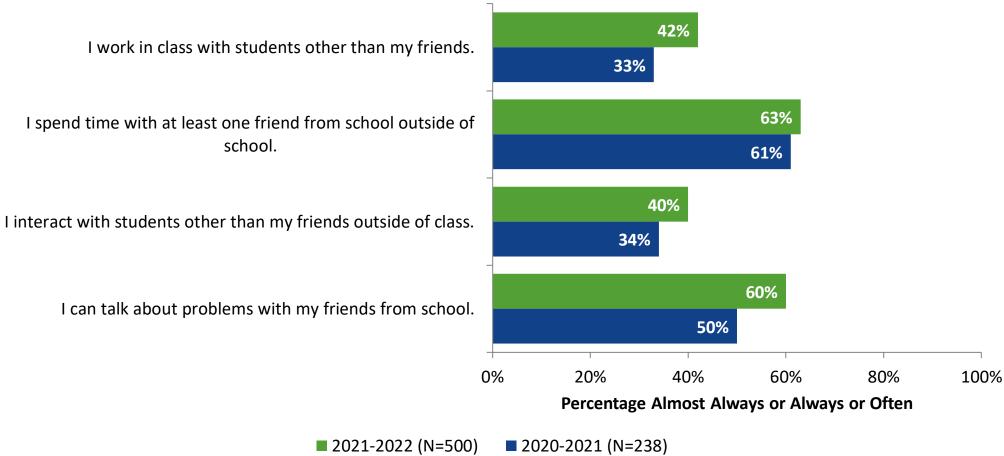

feel the following statements are true?

I see how what I'm learning in school relates to the outside world.

I see how what I'm learning in school relates to my future.

I see how subjects relate to one another.



■ 2021-2022 (N=501) ■ 2020-2021 (N=237)



## **Self-Management**



## **Self-Management: Comparison Over Time**





#### Grit





## **Grit: Comparison Over Time**



#### **Involvement**





## **Involvement: Comparison Over Time**



#### **Future Goals**





## **Future Goals: Comparison Over Time**



## **Post-High School Plans**

Which of the following best describes your plans for after high school? (N=502)





## **Acceptance**





## **Acceptance: Comparison Over Time**



## **Relationships with Peers**





## Relationships with Peers: Comparison Over Time





## **Perceptions of Peers**





## **Perceptions of Peers: Comparison Over Time**



## **Relationships with Adults**



## Relationships with Adults: Comparison Over Time





Follow us on Twitter: @k12insight

www.k12insight.com