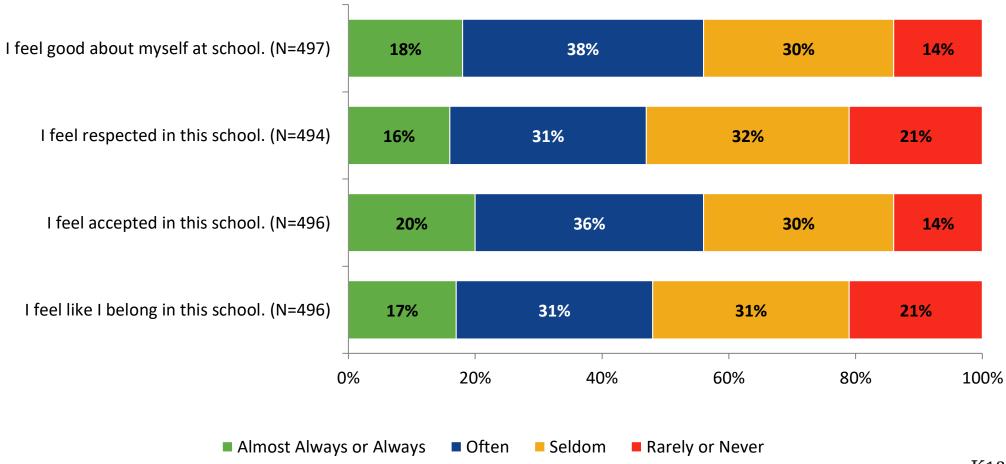

## **Academic Support: Comparison Over Time**



#### Relevance





## **Relevance: Comparison Over Time**

How frequently do you feel the following statements are true?

I see how what I'm learning in school relates to the outside world.

I see how what I'm learning in school relates to my future.

I see how subjects relate to one another.



■ 2021-2022 (N=501) ■ 2020-2021 (N=237)



## **Self-Management**



## **Self-Management: Comparison Over Time**





#### Grit





## **Grit: Comparison Over Time**



#### **Involvement**





## **Involvement: Comparison Over Time**



#### **Future Goals**





## **Future Goals: Comparison Over Time**



## **Post-High School Plans**

Which of the following best describes your plans for after high school? (N=502)





## **Acceptance**





## **Acceptance: Comparison Over Time**



## **Relationships with Peers**





## Relationships with Peers: Comparison Over Time





## **Perceptions of Peers**





## **Perceptions of Peers: Comparison Over Time**



## **Relationships with Adults**



## Relationships with Adults: Comparison Over Time





Follow us on Twitter: @k12insight

www.k12insight.com