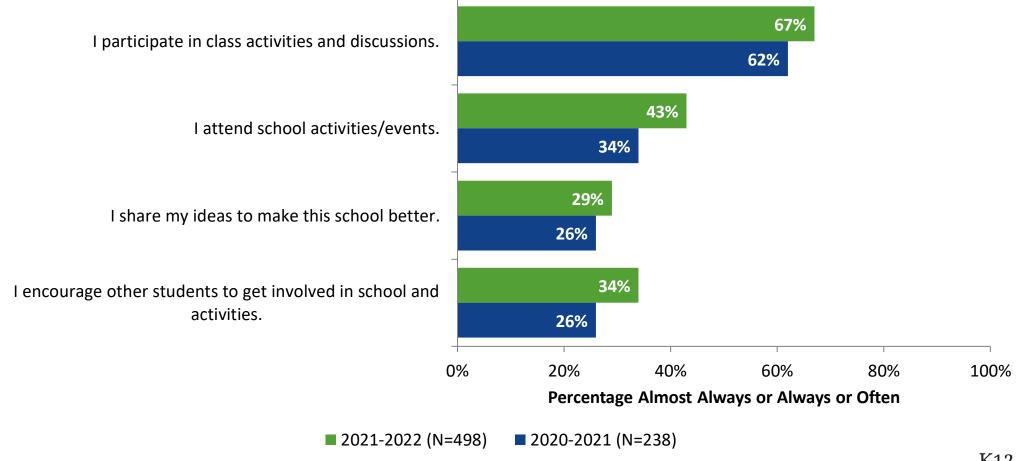

y, I like school.





## **Class Experience**





## **Class Experience: Comparison Over Time**



## **Student Experience**





## **Student Experience: Comparison Over Time**





## **Academic Support**





## **Academic Support: Comparison Over Time**



#### Relevance





## **Relevance: Comparison Over Time**

How frequently do you feel the following statements are true?

I see how what I'm learning in school relates to the outside world.

I see how what I'm learning in school relates to my future.

I see how subjects relate to one another.



■ 2021-2022 (N=501) ■ 2020-2021 (N=237)



## **Self-Management**



## **Self-Management: Comparison Over Time**





#### Grit





## **Grit: Comparison Over Time**



#### **Involvement**





## **Involvement: Comparison Over Time**



#### **Future Goals**





## **Future Goals: Comparison Over Time**



## **Post-High School Plans**

Which of the following best describes your plans for after high school? (N=502)





## **Acceptance**





## **Acceptance: Comparison Over Time**



## **Relationships with Peers**





## Relationships with Peers: Comparison Over Time





## **Perceptions of Peers**





## **Perceptions of Peers: Comparison Over Time**



## **Relationships with Adults**



## Relationships with Adults: Comparison Over Time





Follow us on Twitter: @k12insight

www.k12insight.com