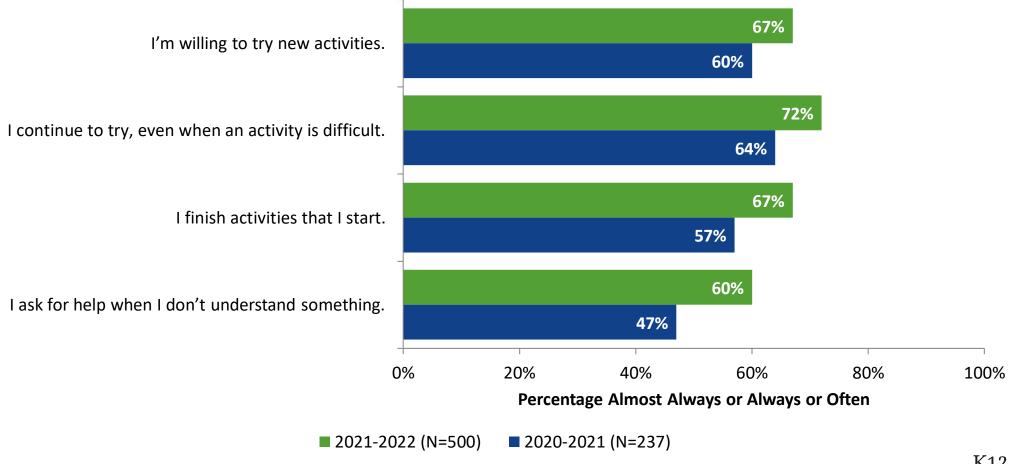

How frequently do you feel the following statement is true? Generally, I like school.





## **Class Experience**





## **Class Experience: Comparison Over Time**



## **Student Experience**





## **Student Experience: Comparison Over Time**





## **Academic Support**





## **Academic Support: Comparison Over Time**



#### Relevance





## **Relevance: Comparison Over Time**

How frequently do you feel the following statements are true?

I see how what I'm learning in school relates to the outside world.

I see how what I'm learning in school relates to my future.

I see how subjects relate to one another.



■ 2021-2022 (N=501) ■ 2020-2021 (N=237)



## **Self-Management**



## **Self-Management: Comparison Over Time**





#### Grit





## **Grit: Comparison Over Time**



#### **Involvement**





## **Involvement: Comparison Over Time**



#### **Future Goals**





## **Future Goals: Comparison Over Time**



## **Post-High School Plans**

Which of the following best describes your plans for after high school? (N=502)





## **Acceptance**





## **Acceptance: Comparison Over Time**



## **Relationships with Peers**





## Relationships with Peers: Comparison Over Time





## **Perceptions of Peers**





## **Perceptions of Peers: Comparison Over Time**



## **Relationships with Adults**



## Relationships with Adults: Comparison Over Time





Follow us on Twitter: @k12insight

www.k12insight.com