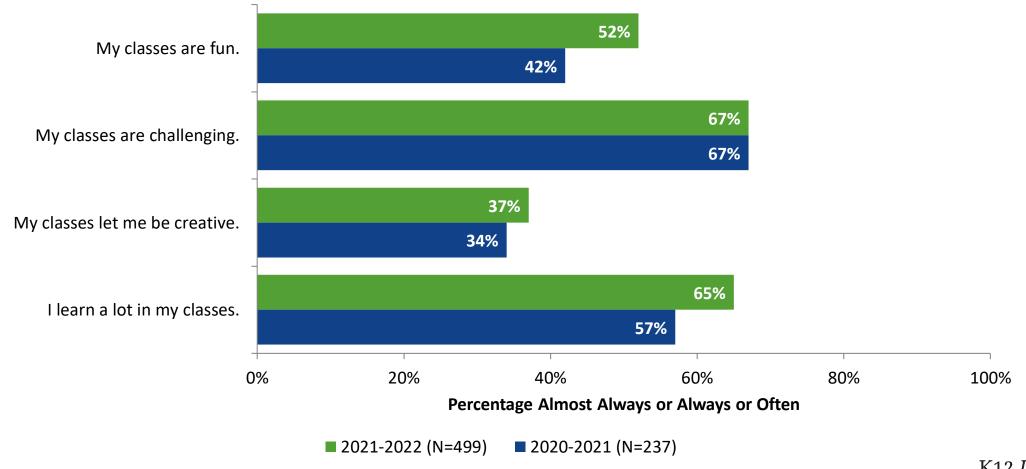

otal Responses |
|--------------------|-------------------------------------------|----------------------------|---------------|-----------------|
| Secondary Students | 880                                       | 503                        | 57%           | 503             |



## **Overall Engagement**





## **Overall Engagement (Continued)**





## **Overall Engagement: Comparison Over Time**





## **Overall Engagement: Comparison Over Time (Continued)**



#### **Like School**

How frequently do you feel the following statement is true? Generally, I like school. (N=498)





## **Like School: Comparison Over Time**

How frequently do you feel the following statement is true? Generally, I like school.





## **Class Experience**





## **Class Experience: Comparison Over Time**



## **Student Experience**





## **Student Experience: Comparison Over Time**





## **Academic Support**





## **Academic Support: Comparison Over Time**



#### Relevance





## **Relevance: Comparison Over Time**

How frequently do you feel the following statements are true?

I see how what I'm learning in school relates to the outside world.

I see how what I'm learning in school relates to my future.

I see how subjects relate to one another.



■ 2021-2022 (N=501) ■ 2020-2021 (N=237)



## **Self-Management**



## **Self-Management: Comparison Over Time**





#### Grit





## **Grit: Comparison Over Time**



#### **Involvement**





## **Involvement: Comparison Over Time**



#### **Future Goals**





## **Future Goals: Comparison Over Time**



## **Post-High School Pla