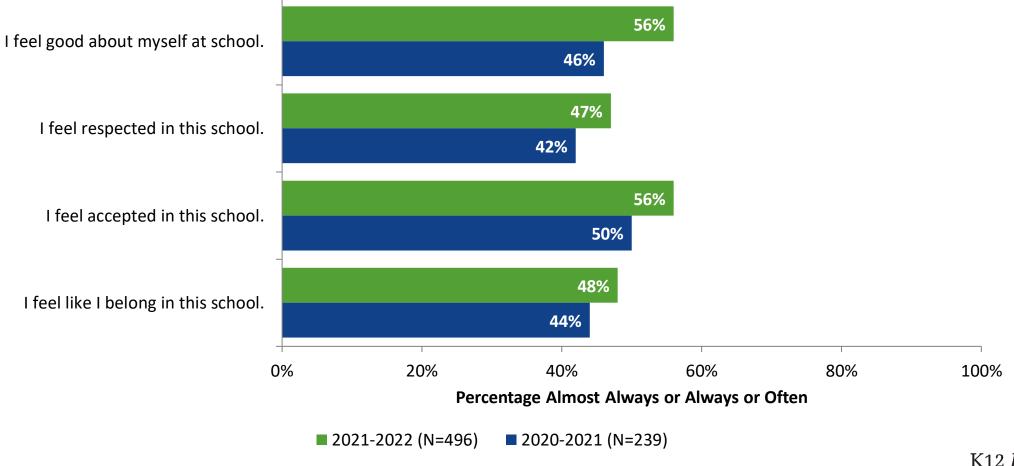

ime**



#### Relevance





## **Relevance: Comparison Over Time**

How frequently do you feel the following statements are true?

I see how what I'm learning in school relates to the outside world.

I see how what I'm learning in school relates to my future.

I see how subjects relate to one another.



■ 2021-2022 (N=501) ■ 2020-2021 (N=237)



## **Self-Management**



## **Self-Management: Comparison Over Time**





#### Grit





## **Grit: Comparison Over Time**



#### **Involvement**





## **Involvement: Comparison Over Time**



#### **Future Goals**





## **Future Goals: Comparison Over Time**



## **Post-High School Plans**

Which of the following best describes your plans for after high school? (N=502)





## **Acceptance**





## **Acceptance: Comparison Over Time**



## **Relationships with Peers**





## Relationships with Peers: Comparison Over Time





## **Perceptions of Peers**





## **Perceptions of Peers: Comparison Over Time**



## **Relationships with Adults**



## Relationships with Adults: Comparison Over Time





Follow us on Twitter: @k12insight

www.k12insight.com