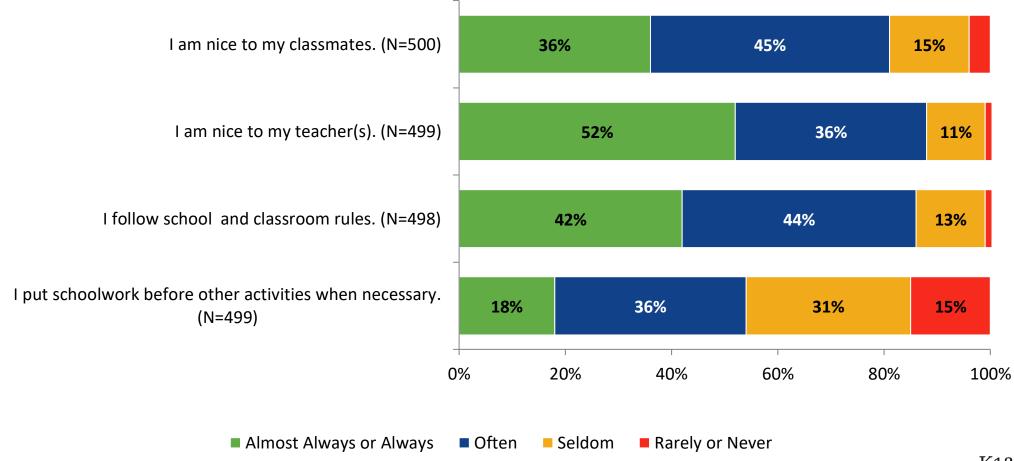

ing statement is true? Generally, I like school. (N=498)





## **Like School: Comparison Over Time**

How frequently do you feel the following statement is true? Generally, I like school.





## **Class Experience**





## **Class Experience: Comparison Over Time**



## **Student Experience**





## **Student Experience: Comparison Over Time**





## **Academic Support**





## **Academic Support: Comparison Over Time**



#### Relevance





## **Relevance: Comparison Over Time**

How frequently do you feel the following statements are true?

I see how what I'm learning in school relates to the outside world.

I see how what I'm learning in school relates to my future.

I see how subjects relate to one another.



■ 2021-2022 (N=501) ■ 2020-2021 (N=237)



## **Self-Management**



## **Self-Management: Comparison Over Time**





#### Grit





## **Grit: Comparison Over Time**



#### **Involvement**





## **Involvement: Comparison Over Time**



#### **Future Goals**





## **Future Goals: Comparison Over Time**



## **Post-High School Plans**

Which of the following best describes your plans for after high school? (N=502)





## **Acceptance**





## **Acceptance: Comparison Over Time**



## **Relationships with Peers**





## Relationships with Peers: Comparison Over Time





## **Perceptions of Peers**





## **Perceptions of Peers: Comparison Over Time**



## **Relationships with Adults**



## Relationships with Adults: Comparison Over Time





Follow us on Twitter: @k12insight

www.k12insight.com