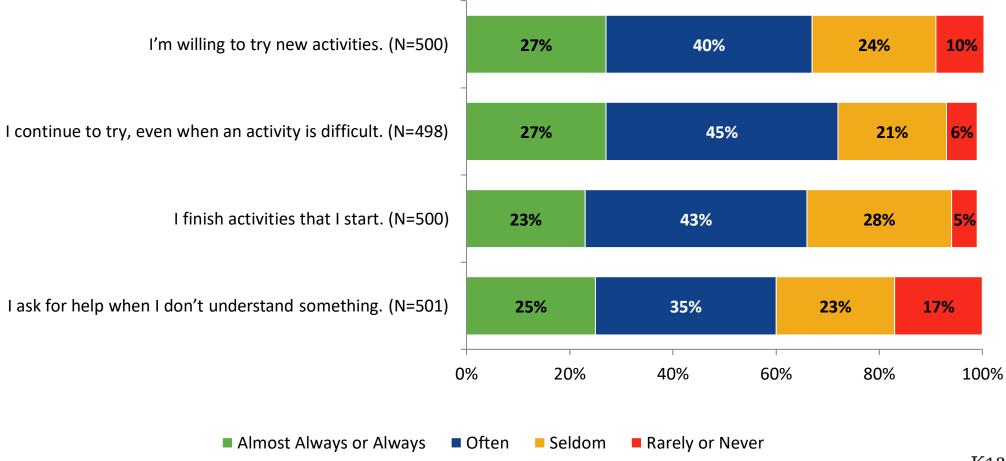

# **Like School: Comparison Over Time**

How frequently do you feel the following statement is true? Generally, I like school.





## **Class Experience**





## **Class Experience: Comparison Over Time**



## **Student Experience**





## **Student Experience: Comparison Over Time**





## **Academic Support**





## **Academic Support: Comparison Over Time**



#### Relevance





## **Relevance: Comparison Over Time**

How frequently do you feel the following statements are true?

I see how what I'm learning in school relates to the outside world.

I see how what I'm learning in school relates to my future.

I see how subjects relate to one another.



■ 2021-2022 (N=501) ■ 2020-2021 (N=237)



## **Self-Management**



## **Self-Management: Comparison Over Time**





#### Grit





## **Grit: Comparison Over Time**



#### **Involvement**





## **Involvement: Comparison Over Time**



#### **Future Goals**





## **Future Goals: Comparison Over Time**



## **Post-High School Plans**

Which of the following best describes your plans for after high school? (N=502)





## **Acceptance**





## **Acceptance: Comparison Over Time**



## **Relationships with Peers**





## Relationships with Peers: Comparison Over Time





## **Perceptions of Peers**





## **Perceptions of Peers: Comparison Over Time**



## **Relationships with Adults**



## Relationships with Adults: Comparison Over Time





Follow us on Twitter: @k12insight

www.k12insight.com