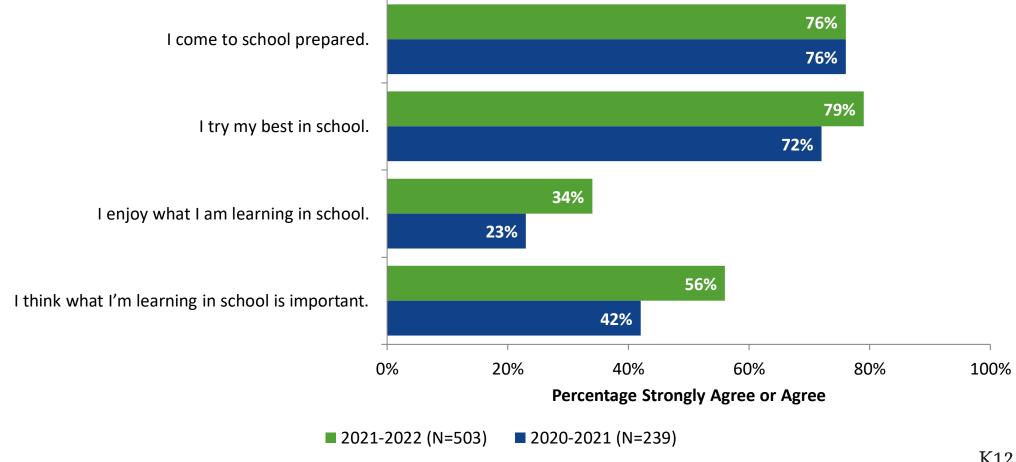

## **Overall Engagement: Comparison Over Time**

## **Overall Engagement: Comparison Over Time (Continued)**