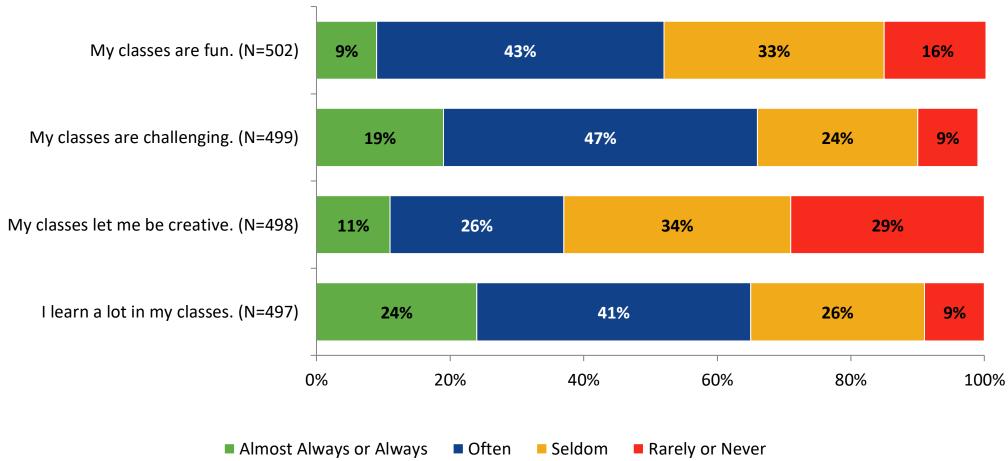

x) | Number of Responses<br>(N) | Response Rate | Total Responses |
|--------------------|-------------------------------------------|----------------------------|---------------|-----------------|
| Secondary Students | 880                                       | 503                        | 57%           | 503             |



## **Overall Engagement**





## **Overall Engagement (Continued)**





## **Overall Engagement: Comparison Over Time**





## **Overall Engagement: Comparison Over Time (Continued)**



#### **Like School**

How frequently do you feel the following statement is true? Generally, I like school. (N=498)





## **Like School: Comparison Over Time**

How frequently do you feel the following statement is true? Generally, I like school.





## **Class Experience**





## **Class Experience: Comparison Over Time**



## **Student Experience**





## **Student Experience: Comparison Over Time**





## **Academic Support**





## **Academic Support: Comparison Over Time**



#### Relevance





## **Relevance: Comparison Over Time**

How frequently do you feel the following statements are true?

I see how what I'm learning in school relates to the outside world.

I see how what I'm learning in school relates to my future.

I see how subjects relate to one another.



■ 2021-2022 (N=501) ■ 2020-2021 (N=237)



## **Self-Management**



## **Self-Management: Comparison Over Time**





#### Grit





## **Grit: Comparison Over Time**



#### **Involvement**





## **Involvement: Comparison Over Time**



#### **Future Goals**





## **Future Goals: