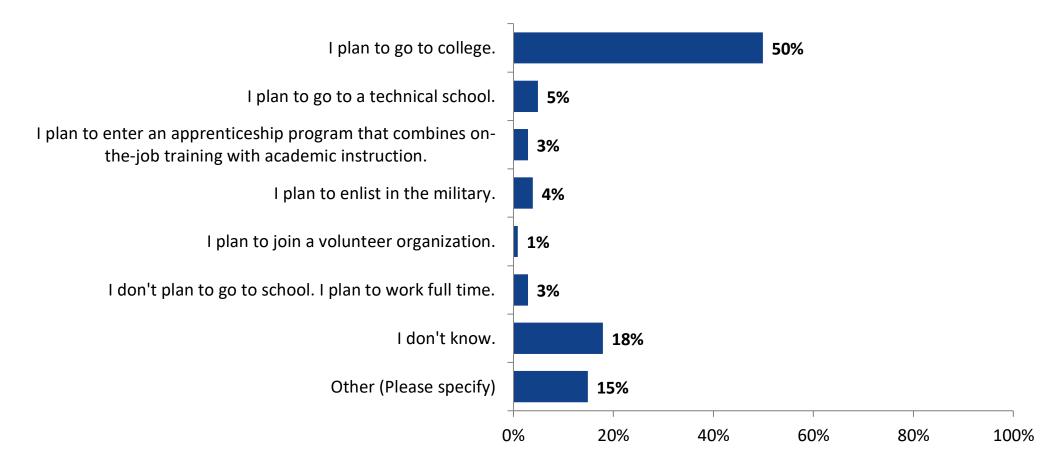

## **Post-High School Plans**

Which of the following best describes your plans for after high school? (N=502)