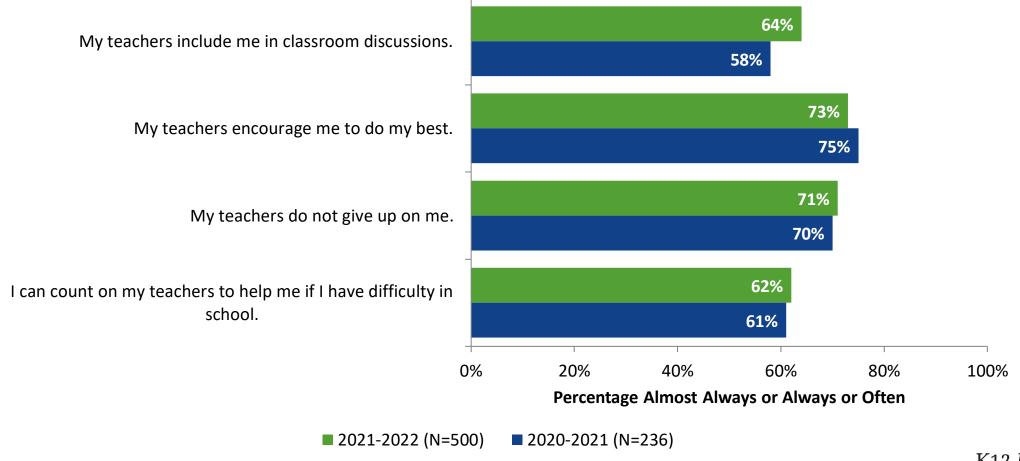

## Relationships with Adults: Comparison Over Time

Follow us on Twitter: @k12insight

www.k12insight.com