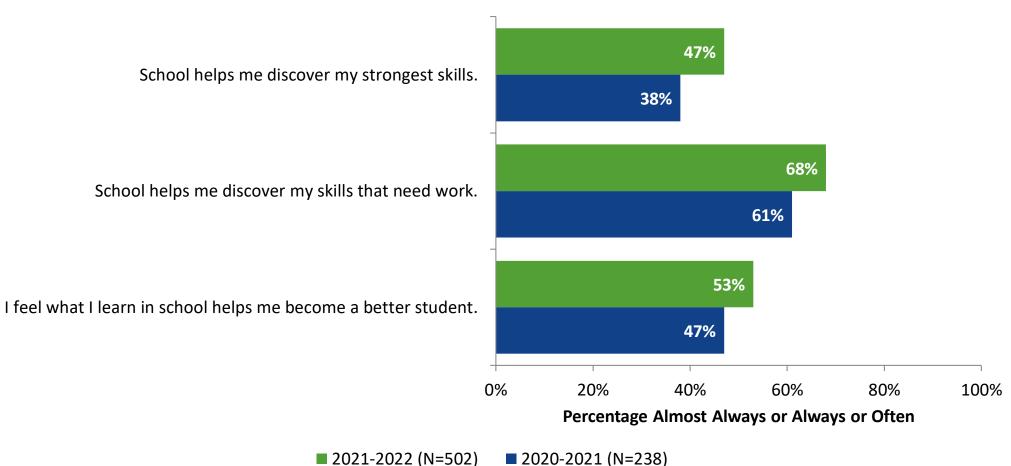

|----------------------------|---------------|-----------------|
| Secondary Students | 880                                       | 503                        | 57%           | 503             |



## **Overall Engagement**





## **Overall Engagement (Continued)**





## **Overall Engagement: Comparison Over Time**





## **Overall Engagement: Comparison Over Time (Continued)**



#### **Like School**

How frequently do you feel the following statement is true? Generally, I like school. (N=498)





## **Like School: Comparison Over Time**

How frequently do you feel the following statement is true? Generally, I like school.





## **Class Experience**





## **Class Experience: Comparison Over Time**



## **Student Experience**





## **Student Experience: Comparison Over Time**





## **Academic Support**





## **Academic Support: Comparison Over Time**



#### Relevance





## **Relevance: Comparison Over Time**

How frequently do you feel the following statements are true?

I see how what I'm learning in school relates to the outside world.

I see how what I'm learning in school relates to my future.

I see how subjects relate to one another.



■ 2021-2022 (N=501) ■ 2020-2021 (N=237)



## **Self-Management**



## **Self-Management: Comparison Over Time**





#### Grit





## **Grit: Comparison Over Time**



#### **Involvement**





## **Involvement: Comparison Over Time**



#### **Future Goals**





## **Future Goals: Comparison Over Time**



## **Post-High School Plans**

Which of the following best describes your plans for after high school? (N=5