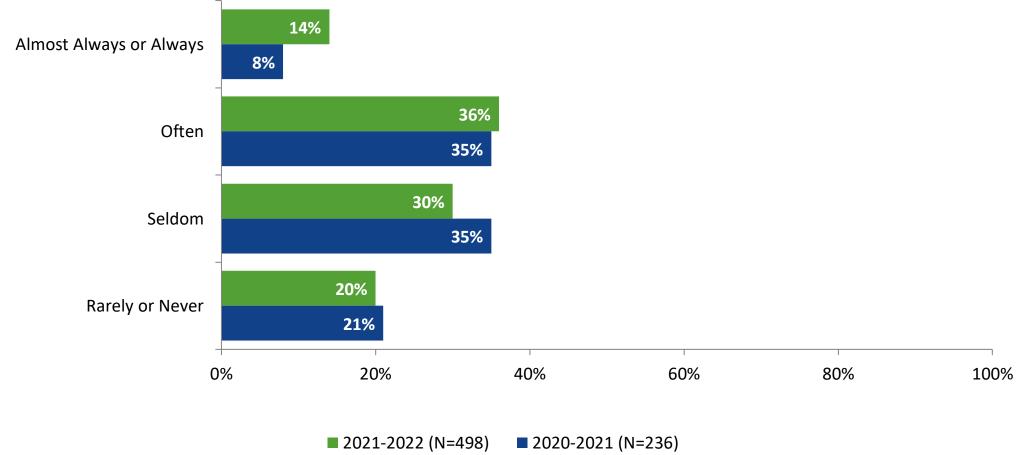

## **Like School: Comparison Over Time**

How frequently do you feel the following statement is true? Generally, I like school.