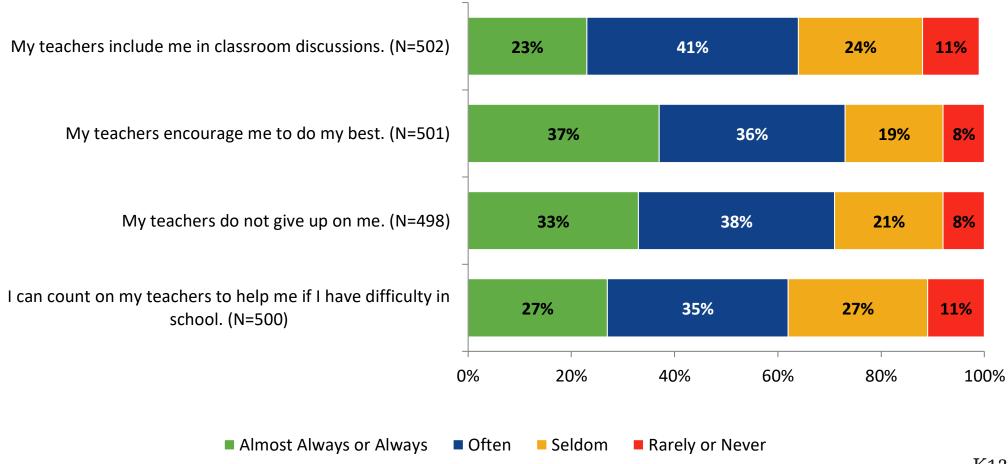

|---------------|-----------------|
| Secondary Students | 880                                       | 503                        | 57%           | 503             |



## **Overall Engagement**





## **Overall Engagement (Continued)**





## **Overall Engagement: Comparison Over Time**





## **Overall Engagement: Comparison Over Time (Continued)**



#### **Like School**

How frequently do you feel the following statement is true? Generally, I like school. (N=498)





## **Like School: Comparison Over Time**

How frequently do you feel the following statement is true? Generally, I like school.





## **Class Experience**





## **Class Experience: Comparison Over Time**



## **Student Experience**





## **Student Experience: Comparison Over Time**





## **Academic Support**





## **Academic Support: Comparison Over Time**



#### Relevance





## **Relevance: Comparison Over Time**

How frequently do you feel the following statements are true?

I see how what I'm learning in school relates to the outside world.

I see how what I'm learning in school relates to my future.

I see how subjects relate to one another.



■ 2021-2022 (N=501) ■ 2020-2021 (N=237)



## **Self-Management**



## **Self-Management: Comparison Over Time**





#### Grit





## **Grit: Comparison Over Time**



#### **Involvement**





## **Involvement: Comparison Over Time**



#### **Future Goals**





## **Future Goals: Comparison Over Time**



## **Post-High School Plans**

Which of the following best describes your plans for after high school? (N=502)





## **Acceptance**