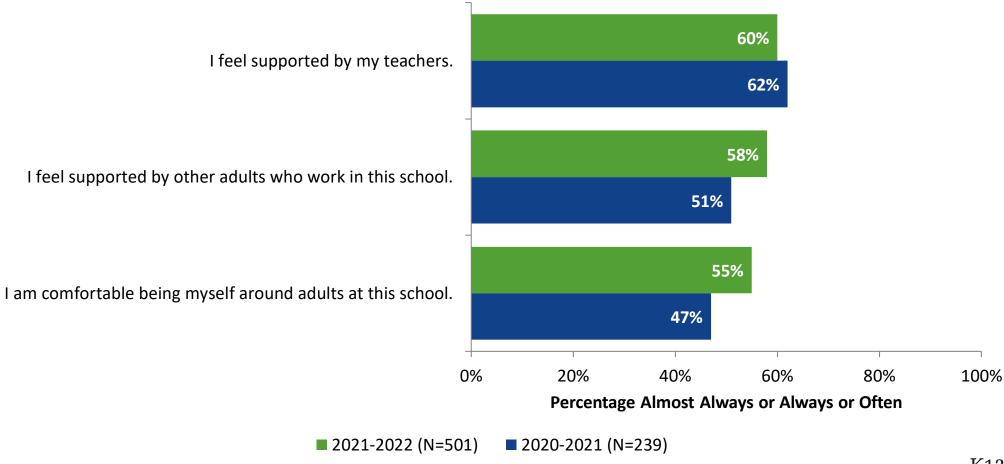

## Relationships with Adults: Comparison Over Time

Follow us on Twitter: @k12insight

www.k12insight.com