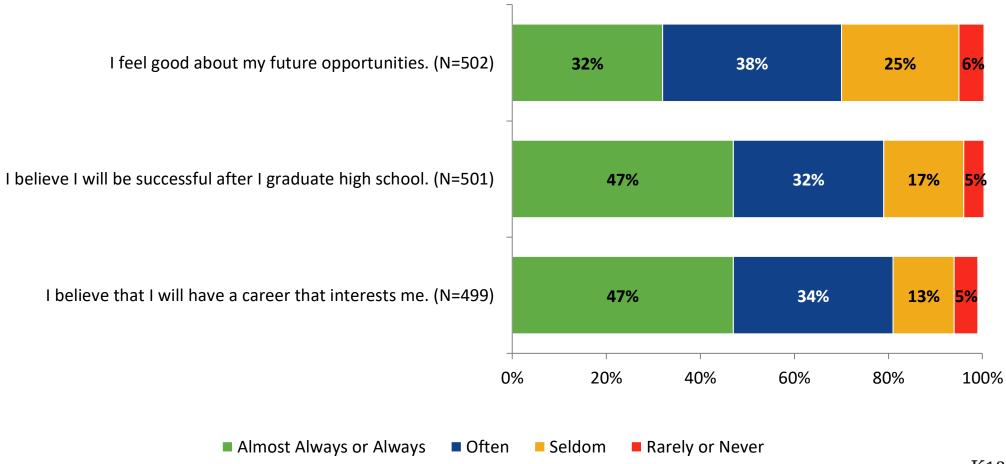

**Class Experience**





## **Class Experience: Comparison Over Time**



## **Student Experience**





## **Student Experience: Comparison Over Time**





## **Academic Support**





## **Academic Support: Comparison Over Time**



#### Relevance





## **Relevance: Comparison Over Time**

How frequently do you feel the following statements are true?

I see how what I'm learning in school relates to the outside world.

I see how what I'm learning in school relates to my future.

I see how subjects relate to one another.



■ 2021-2022 (N=501) ■ 2020-2021 (N=237)



## **Self-Management**



## **Self-Management: Comparison Over Time**





#### Grit





## **Grit: Comparison Over Time**



#### **Involvement**





## **Involvement: Comparison Over Time**



#### **Future Goals**





## **Future Goals: Comparison Over Time**



## **Post-High School Plans**

Which of the following best describes your plans for after high school? (N=502)





## **Acceptance**





## **Acceptance: Comparison Over Time**



## **Relationships with Peers**





## Relationships with Peers: Comparison Over Time





## **Perceptions of Peers**





## **Perceptions of Peers: Comparison Over Time**



## **Relationships with Adults**



## Relationships with Adults: Comparison Over Time





Follow us on Twitter: @k12insight

www.k12insight.com