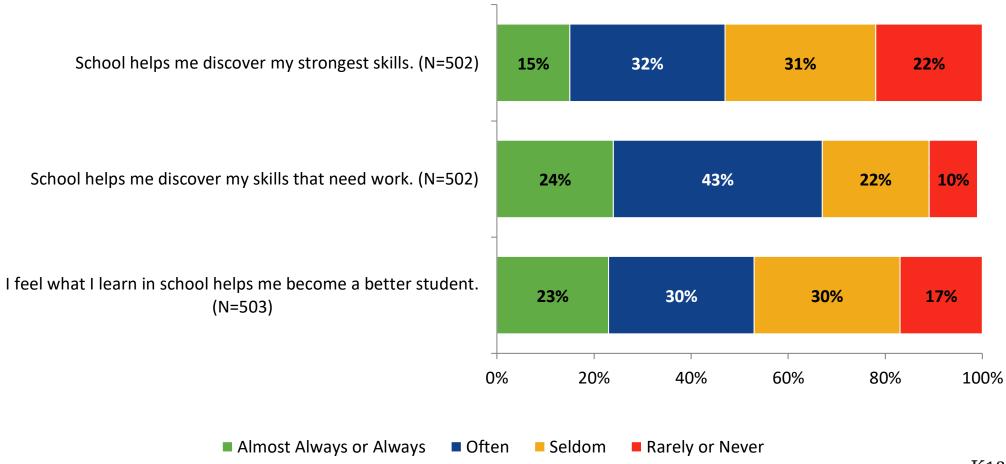

---------|-------------------------------------------|----------------------------|---------------|-----------------|
| Secondary Students | 880                                       | 503                        | 57%           | 503             |



## **Overall Engagement**





## **Overall Engagement (Continued)**





## **Overall Engagement: Comparison Over Time**





## **Overall Engagement: Comparison Over Time (Continued)**



#### **Like School**

How frequently do you feel the following statement is true? Generally, I like school. (N=498)





## **Like School: Comparison Over Time**

How frequently do you feel the following statement is true? Generally, I like school.





## **Class Experience**





## **Class Experience: Comparison Over Time**



## **Student Experience**





## **Student Experience: Comparison Over Time**





## **Academic Support**





## **Academic Support: Comparison Over Time**



#### Relevance





## **Relevance: Comparison Over Time**

How frequently do you feel the following statements are true?

I see how what I'm learning in school relates to the outside world.

I see how what I'm learning in school relates to my future.

I see how subjects relate to one another.



■ 2021-2022 (N=501) ■ 2020-2021 (N=237)



## **Self-Management**



## **Self-Management: Comparison Over Time**





#### Grit





## **Grit: Comparison Over Time**



#### **Involvement**





## **Involvement: Comparison Over Time**



#### **Future Goals**





## **Future Goals: Comparison Over Time**



## **Post-High School Plans**

Which of the following