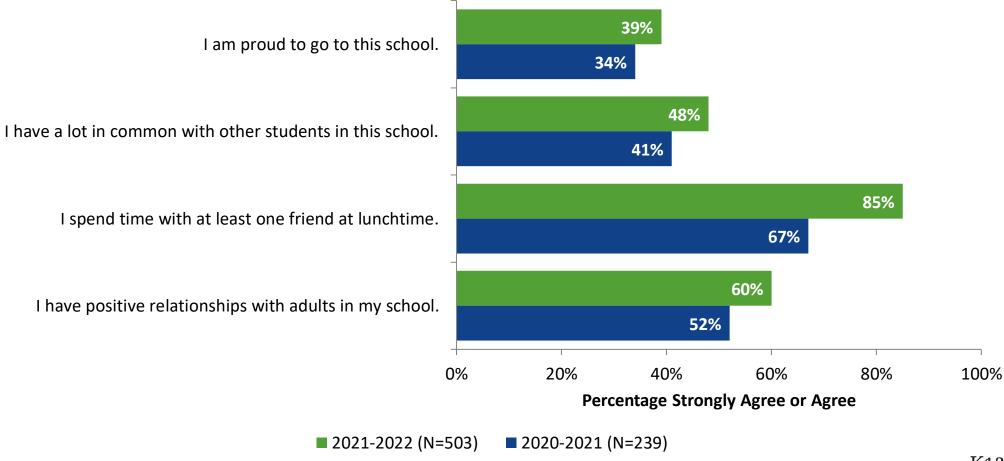

## Relationships with Peers: Comparison Over Time

## **Perceptions of Peers: Comparison Over Time**

## Relationships with Adults: Comparison Over Time

Follow us on Twitter: @k12insight

www.k12insight.com