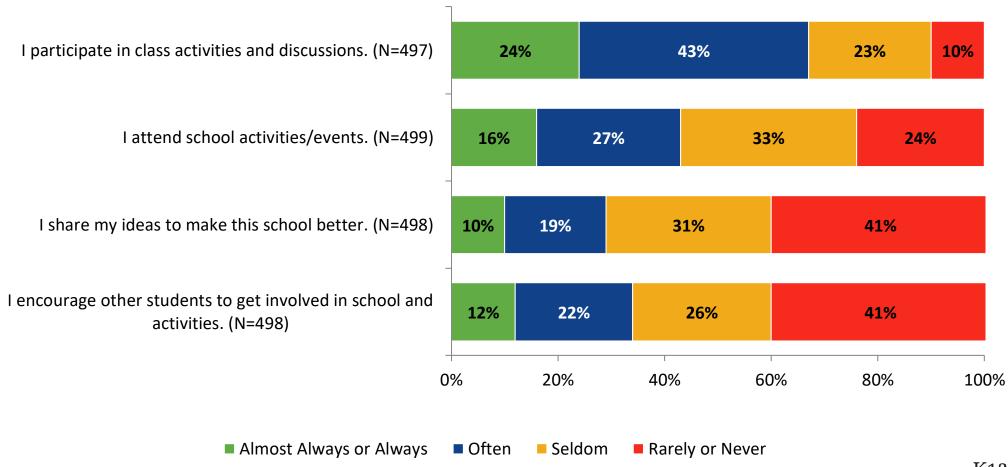

feel the following statement is true? Generally, I like school.





## **Class Experience**





## **Class Experience: Comparison Over Time**



## **Student Experience**





## **Student Experience: Comparison Over Time**





## **Academic Support**





## **Academic Support: Comparison Over Time**



#### Relevance





## **Relevance: Comparison Over Time**

How frequently do you feel the following statements are true?

I see how what I'm learning in school relates to the outside world.

I see how what I'm learning in school relates to my future.

I see how subjects relate to one another.



■ 2021-2022 (N=501) ■ 2020-2021 (N=237)



## **Self-Management**



## **Self-Management: Comparison Over Time**





#### Grit





## **Grit: Comparison Over Time**



#### **Involvement**





## **Involvement: Comparison Over Time**



#### **Future Goals**





## **Future Goals: Comparison Over Time**



## **Post-High School Plans**

Which of the following best describes your plans for after high school? (N=502)





## **Acceptance**





## **Acceptance: Comparison Over Time**



## **Relationships with Peers**





## Relationships with Peers: Comparison Over Time





## **Perceptions of Peers**





## **Perceptions of Peers: Comparison Over Time**



## **Relationships with Adults**



## Relationships with Adults: Comparison Over Time





Follow us on Twitter: @k12insight

www.k12insight.com