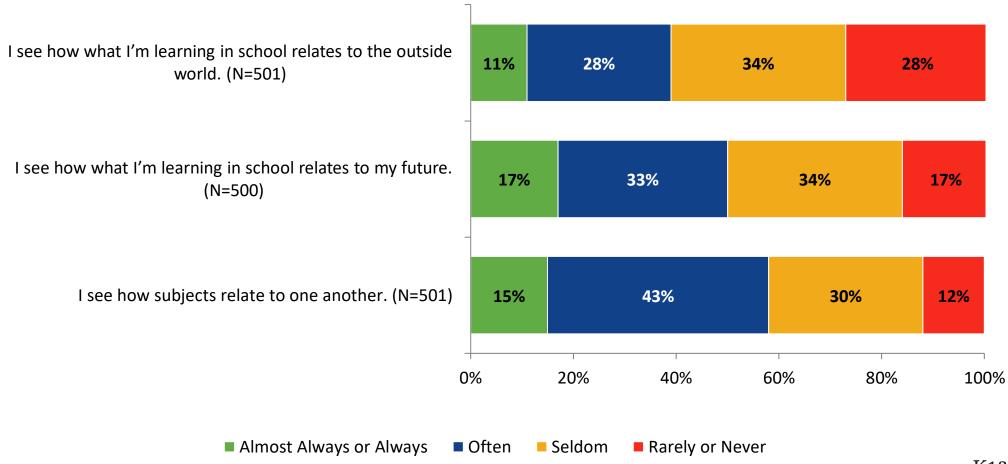

#### Relevance

## **Relevance: Comparison Over Time**

How frequently do you feel the following statements are true?

I see how what I'm learning in school relates to the outside world.

I see how what I'm learning in school relates to my future.

I see how subjects relate to one another.

■ 2021-2022 (N=501) ■ 2020-2021 (N=237)