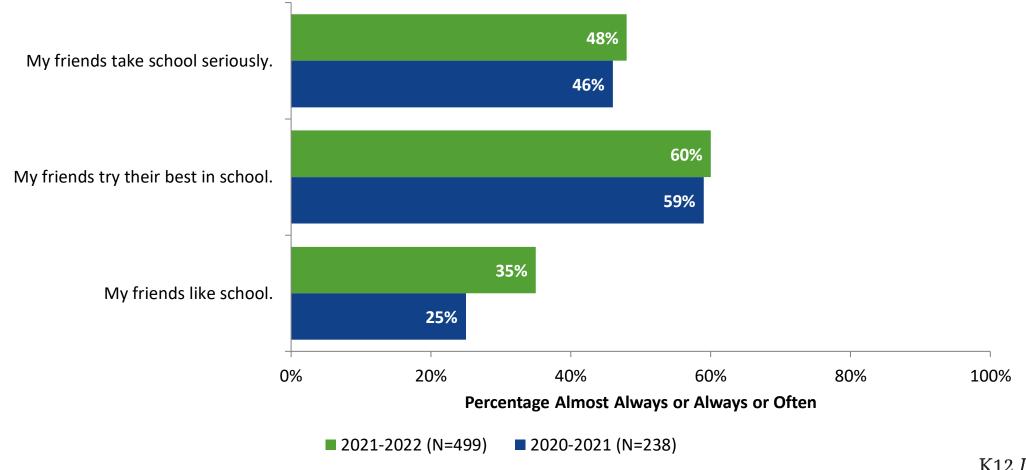

to the outside world.

I see how what I'm learning in school relates to my future.

I see how subjects relate to one another.



■ 2021-2022 (N=501) ■ 2020-2021 (N=237)



## **Self-Management**



## **Self-Management: Comparison Over Time**





#### Grit





## **Grit: Comparison Over Time**



#### **Involvement**





## **Involvement: Comparison Over Time**



#### **Future Goals**





## **Future Goals: Comparison Over Time**



## **Post-High School Plans**

Which of the following best describes your plans for after high school? (N=502)





## **Acceptance**





## **Acceptance: Comparison Over Time**



## **Relationships with Peers**





## Relationships with Peers: Comparison Over Time





## **Perceptions of Peers**





## **Perceptions of Peers: Comparison Over Time**



## **Relationships with Adults**



## Relationships with Adults: Comparison Over Time





Follow us on Twitter: @k12insight

www.k12insight.com