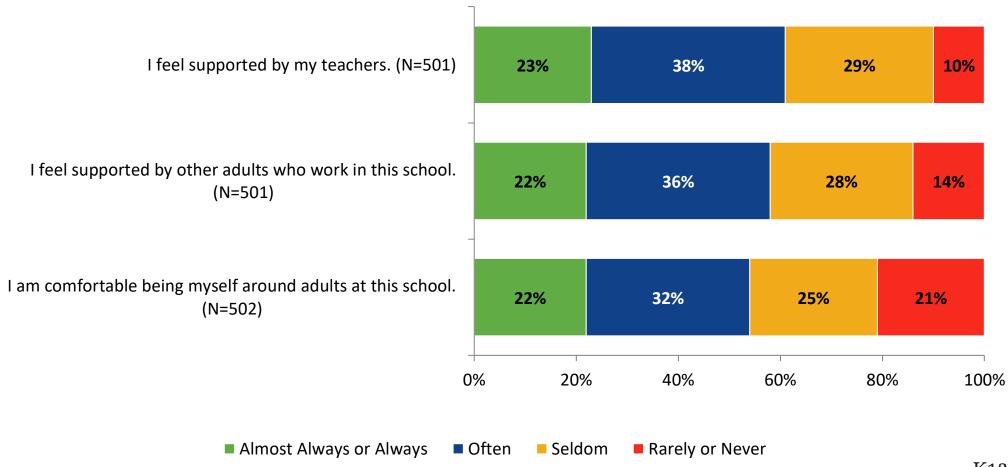

t I'm learning in school relates to my future.

I see how subjects relate to one another.



■ 2021-2022 (N=501) ■ 2020-2021 (N=237)



## **Self-Management**



## **Self-Management: Comparison Over Time**





#### Grit





## **Grit: Comparison Over Time**



#### **Involvement**





## **Involvement: Comparison Over Time**



#### **Future Goals**





## **Future Goals: Comparison Over Time**



## **Post-High School Plans**

Which of the following best describes your plans for after high school? (N=502)





## **Acceptance**





## **Acceptance: Comparison Over Time**



## **Relationships with Peers**





## Relationships with Peers: Comparison Over Time





## **Perceptions of Peers**





## **Perceptions of Peers: Comparison Over Time**



## **Relationships with Adults**



## Relationships with Adults: Comparison Over Time





Follow us on Twitter: @k12insight

www.k12insight.com