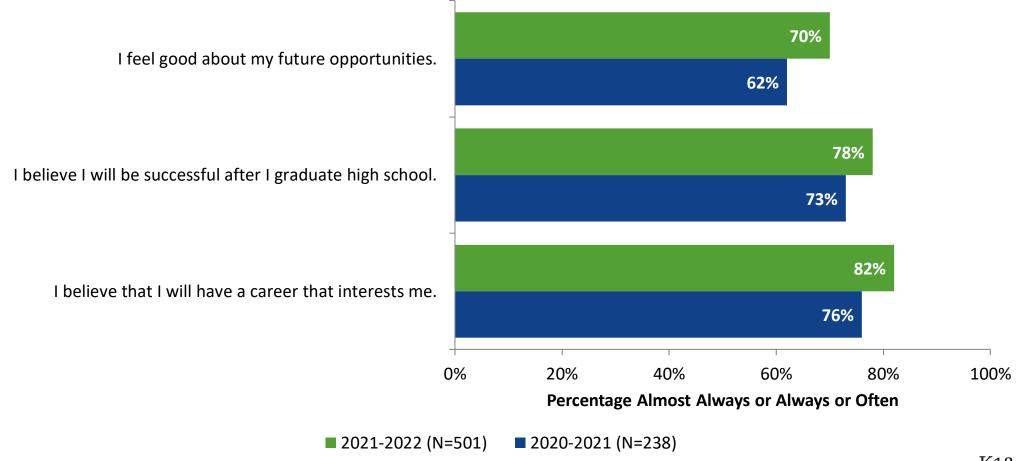

e: Comparison Over Time**



## **Student Experience**





## **Student Experience: Comparison Over Time**





## **Academic Support**





## **Academic Support: Comparison Over Time**



#### Relevance





## **Relevance: Comparison Over Time**

How frequently do you feel the following statements are true?

I see how what I'm learning in school relates to the outside world.

I see how what I'm learning in school relates to my future.

I see how subjects relate to one another.



■ 2021-2022 (N=501) ■ 2020-2021 (N=237)



## **Self-Management**



## **Self-Management: Comparison Over Time**





#### Grit





## **Grit: Comparison Over Time**



#### **Involvement**





## **Involvement: Comparison Over Time**



#### **Future Goals**





## **Future Goals: Comparison Over Time**



## **Post-High School Plans**

Which of the following best describes your plans for after high school? (N=502)





## **Acceptance**





## **Acceptance: Comparison Over Time**



## **Relationships with Peers**





## Relationships with Peers: Comparison Over Time





## **Perceptions of Peers**





## **Perceptions of Peers: Comparison Over Time**



## **Relationships with Adults**



## Relationships with Adults: Comparison Over Time





Follow us on Twitter: @k12insight

www.k12insight.com