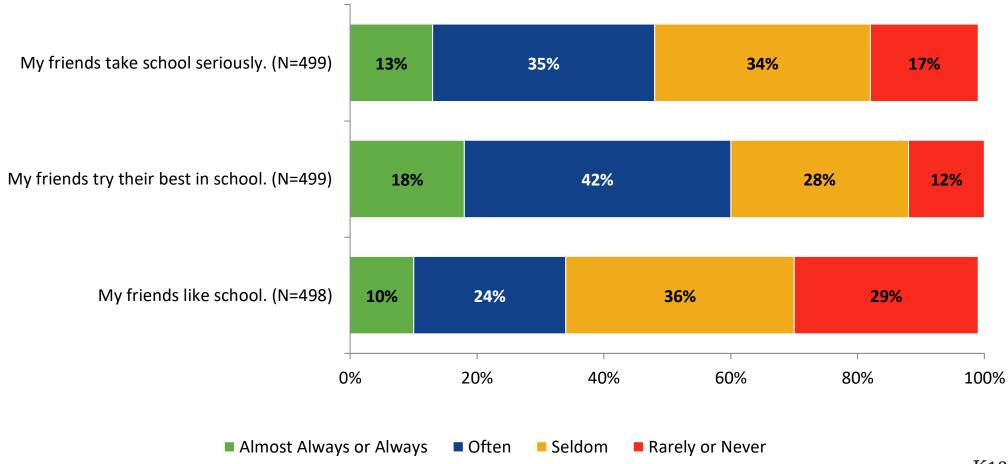

e true?

I see how what I'm learning in school relates to the outside world.

I see how what I'm learning in school relates to my future.

I see how subjects relate to one another.



■ 2021-2022 (N=501) ■ 2020-2021 (N=237)



## **Self-Management**



## **Self-Management: Comparison Over Time**





#### Grit





## **Grit: Comparison Over Time**



#### **Involvement**





## **Involvement: Comparison Over Time**



#### **Future Goals**





## **Future Goals: Comparison Over Time**



## **Post-High School Plans**

Which of the following best describes your plans for after high school? (N=502)





## **Acceptance**





## **Acceptance: Comparison Over Time**



## **Relationships with Peers**





## Relationships with Peers: Comparison Over Time





## **Perceptions of Peers**





## **Perceptions of Peers: Comparison Over Time**



## **Relationships with Adults**



## Relationships with Adults: Comparison Over Time





Follow us on Twitter: @k12insight

www.k12insight.com