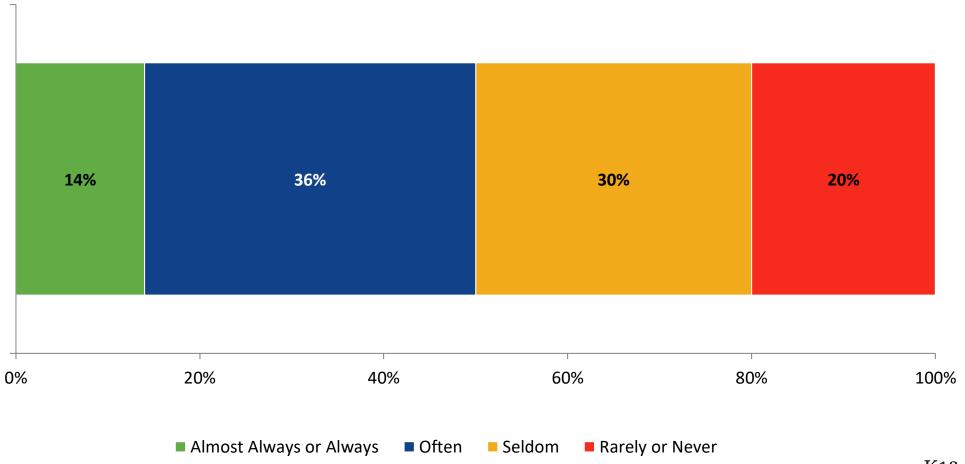

#### **Like School**

How frequently do you feel the following statement is true? Generally, I like school. (N=498)