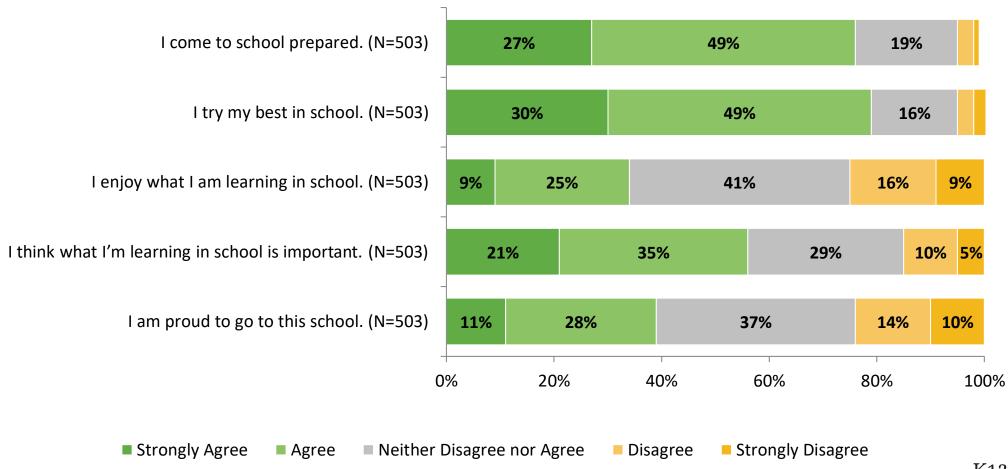

# **Student Engagement Survey for Secondary Students: Meadowlawn Middle School**

Results

2021-2022 School Year



## **Participation**

| Responding Group   | Number of Invitations<br>Delivered (NMax) | Number of Responses<br>(N) | Response Rate | Total Responses |
|--------------------|-------------------------------------------|----------------------------|---------------|-----------------|
| Secondary Students | 880                                       | 503                        | 57%           | 503             |



## **Overall Engagement**





## **Overall Engagement (Continued)**





## **Overall Engagement: Comparison Over Time**





## **Overall Engagement: Comparison Over Time (Continued)**



#### **Like School**

How frequently do you feel the following statement is true? Generally, I like school. (N=498)





## **Like School: Comparison Over Time**

How frequently do you feel the following statement is true? Generally, I like school.





## **Class Experience**





## **Class Experience: Comparison Over Time**



## **Student Experience**





## **Student Experience: Comparison Over Time**





## **Academic Support**





## **Academic Support: Comparison Over Time**



#### Relevance





## **Relevance: Comparison Over Time**

How frequently do you feel the following statements are true?

I see how what I'm l