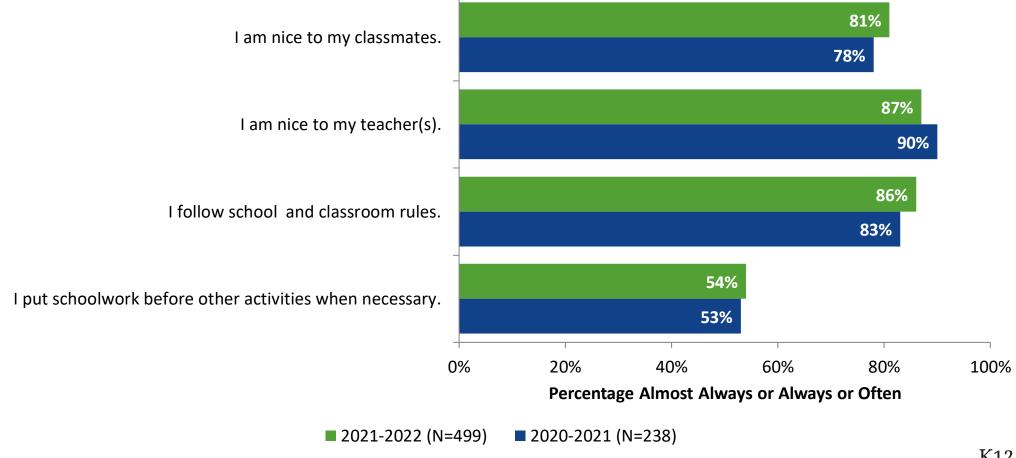

(N=498)





## **Like School: Comparison Over Time**

How frequently do you feel the following statement is true? Generally, I like school.





## **Class Experience**





## **Class Experience: Comparison Over Time**



## **Student Experience**





## **Student Experience: Comparison Over Time**





## **Academic Support**





## **Academic Support: Comparison Over Time**



#### Relevance





## **Relevance: Comparison Over Time**

How frequently do you feel the following statements are true?

I see how what I'm learning in school relates to the outside world.

I see how what I'm learning in school relates to my future.

I see how subjects relate to one another.



■ 2021-2022 (N=501) ■ 2020-2021 (N=237)



## **Self-Management**



## **Self-Management: Comparison Over Time**





#### Grit





## **Grit: Comparison Over Time**



#### **Involvement**





## **Involvement: Comparison Over Time**



#### **Future Goals**





## **Future Goals: Comparison Over Time**



## **Post-High School Plans**

Which of the following best describes your plans for after high school? (N=502)





## **Acceptance**





## **Acceptance: Comparison Over Time**



## **Relationships with Peers**





## Relationships with Peers: Comparison Over Time





## **Perceptions of Peers**





## **Perceptions of Peers: Comparison Over Time**



## **Relationships with Adults**



## Relationships with Adults: Comparison Over Time





Follow us on Twitter: @k12insight

www.k12insight.com