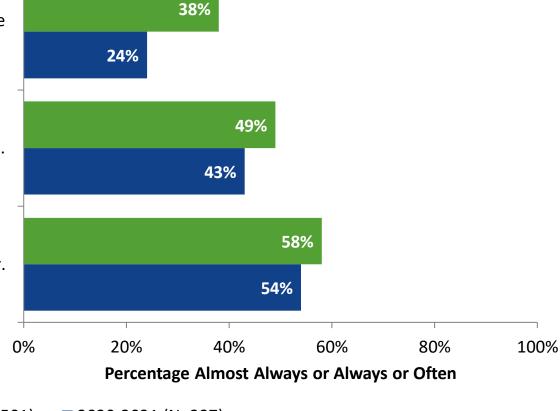

## **Relevance: Comparison Over Time**

How frequently do you feel the following statements are true?

I see how what I'm learning in school relates to the outside world.

I see how what I'm learning in school relates to my future.

I see how subjects relate to one another.

■ 2021-2022 (N=501) ■ 2020-2021 (N=237)